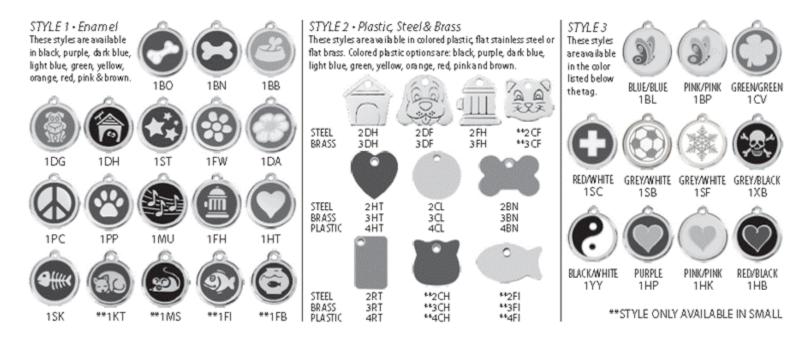

# DESIGNER TAG ORDER FORM

Return this form and check (payable to the City of Irvine) along with your pet's licensing information to the Irvine Animal Care Center. Don't forget to include any recent changes in area code or zip code. Your pet's new tag will be mailed directly to you. Tags include a split-ring fastener.

| LINE 1:                                                                           | TV<br>SI: |
|-----------------------------------------------------------------------------------|-----------|
| LINE 3:<br>LINE 4:<br>NOTE: LINE 3 AND LINE 4 CAN NOT BE USED FOR SMALL SIZE TAGS | 21,       |
| LINE 4: NOTE: LINE 3 AND LINE 4 CAN NOT BE USED FOR SMALL SIZE TAGS               |           |
| NOTE: LINE 3 AND LINE 4 CAN NOT BE USED FOR SMALL SIZE TAGS                       |           |
|                                                                                   |           |
|                                                                                   | CC        |
|                                                                                   |           |
|                                                                                   |           |
| CITY & STATE:                                                                     |           |
|                                                                                   | By        |
|                                                                                   | yo<br>to  |
|                                                                                   |           |

in full color, visit www.irvineshelter.org
STYLE CODE: \_\_\_\_\_\_\_
TWO-SIDED PRINTING (if applicable): \_\_\_\_\_
SIZE-

For more information and to view Designer Tags

| 🗌 SMALL - 2         | 0MM(4/5")   | \$13.00   |
|---------------------|-------------|-----------|
| MEDIUM -            | 30MM (1¼")  | \$14.00   |
| LARGE - 3           | 8MM (1 ½" ) | \$15.00   |
| OLOR (if applicab   | ole):       |           |
| BLACK               | PURPLE      | DARK BLUE |
|                     |             |           |
| □ ORANGE<br>□ BROWN | RED         | D PINK    |
|                     |             |           |