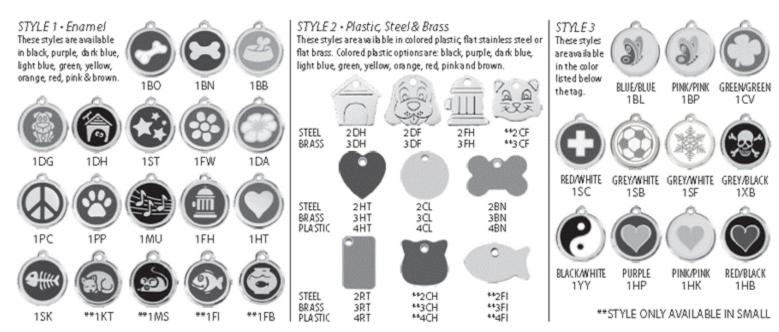

#### COMMUNITY SERVICES Irvine Animal Care Center

Return this form and check (payable to the City of Irvine) along with your pet's licensing information to the Irvine Animal Care Center. Don't forget to include any recent changes in area code or zip code. Your pet's new tag will be mailed directly to you. Tags include a split-ring fastener.

| PLEASE PRINT CLEAF                                          | RLY IN CAPITAL LETTERS. ENGRAVING IS IN ALL CAPITAL LETTERS. |  |  |  |  |  |  |
|-------------------------------------------------------------|--------------------------------------------------------------|--|--|--|--|--|--|
| LINE 1:                                                     |                                                              |  |  |  |  |  |  |
| LINE 2:                                                     |                                                              |  |  |  |  |  |  |
| LINE 3:                                                     |                                                              |  |  |  |  |  |  |
| LINE 4:                                                     |                                                              |  |  |  |  |  |  |
| NOTE: LINE 3 AND LINE 4 CAN NOT BE USED FOR SMALL SIZE TAGS |                                                              |  |  |  |  |  |  |
| OWNER'S NAME*:                                              |                                                              |  |  |  |  |  |  |
| STREET ADDRESS*:                                            |                                                              |  |  |  |  |  |  |
| CITY & STATE:                                               |                                                              |  |  |  |  |  |  |
| PHONE NUMBER*:                                              |                                                              |  |  |  |  |  |  |
| E-MAIL*:                                                    |                                                              |  |  |  |  |  |  |
|                                                             |                                                              |  |  |  |  |  |  |

# **DESIGNER TAG ORDER FORM**

| For more information and to vi<br>in full color, visit www.irvinesh           |                           |
|-------------------------------------------------------------------------------|---------------------------|
| STYLE CODE:                                                                   |                           |
| TWO-SIDED PRINTING (if applicat                                               | ole):                     |
| SIZE:                                                                         |                           |
| SMALL - 20MM(4/5")                                                            | \$13.00                   |
| MEDIUM - 30MM (1 <sup>1</sup> / <sub>4</sub> ")                               | \$14.00                   |
| LARGE - 38MM (11/2")                                                          | \$15.00                   |
| COLOR (if applicable):<br>BLACK PURPLE<br>YELLOW GREEN<br>ORANGE RED<br>BROWN | DARK BLUE LIGHT BLUE PINK |