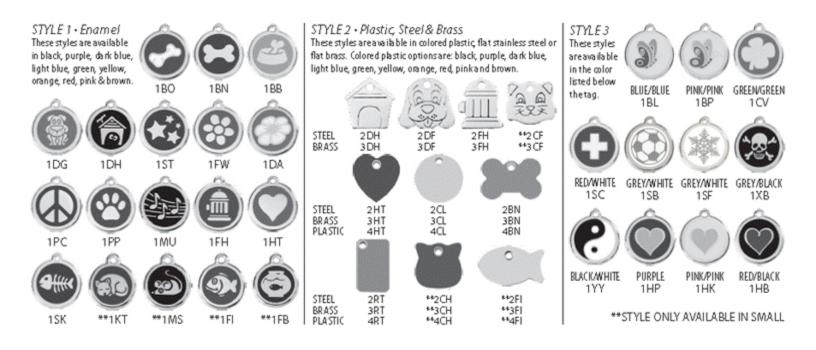

### **DESIGNER TAG ORDER FORM**

in full color, visit www.irvineshelter.org

STYLE CODE:

For more information and to view Designer Tags

Return this form and check (payable to the City of Irvine) along with your pet's licensing information to the Irvine Animal Care Center. Don't forget to include any recent changes in area code or zip code. Your pet's new tag will be mailed directly to you. Tags include a split-ring fastener.

| PLEASE PRINT CLE | ARLY I   | N CAF  | PITAL | . LET | TER       | S. E | NGF  | RAVI  | NG   | IS IN | N AL | L C | API | ΓAL  | LET | TEF | RS. |   |    |   |   | TWO-SIDED PRINTING (if applicable):                                       |
|------------------|----------|--------|-------|-------|-----------|------|------|-------|------|-------|------|-----|-----|------|-----|-----|-----|---|----|---|---|---------------------------------------------------------------------------|
| LINE 1:          |          |        |       |       |           |      |      |       |      |       |      |     |     |      |     |     |     |   |    |   |   | SIZE:                                                                     |
| LINE 2:          |          |        |       |       |           |      |      |       |      |       |      |     |     |      |     |     |     |   |    |   |   | SIZE:                                                                     |
| LINE 3:          |          |        |       |       |           |      |      |       |      |       |      |     |     |      |     |     |     |   |    |   |   | MEDIUM - 30MM (1¼") \$14.00                                               |
| LINE 4:          |          |        |       |       |           |      |      |       |      |       |      |     |     |      | 1   | 1   |     |   |    |   |   | LARGE - 38MM (1½") \$15.00                                                |
| NOTE: LIN        | IE 3 ANI | D LINE | 4 CA  | N NC  | DT BE     | USE  | D FC | OR SI | MALL | L SIZ | E TA | IGS |     |      |     |     |     |   |    |   | _ | COLOR (if applicable):                                                    |
| OWNER'S NAME*:   |          |        |       |       |           |      |      |       |      |       |      |     |     |      |     |     |     |   |    |   |   | □ BLACK □ PURPLE □ DARK BLUE<br>□ YELLOW □ GREEN □ LIGHT BLUE             |
| STREET ADDRESS*: |          |        |       |       | $\square$ |      |      |       |      |       |      |     |     |      |     | 1   |     | 1 | ٦F |   | 1 |                                                                           |
| CITY & STATE:    |          |        |       |       |           |      |      |       |      |       |      |     |     |      | 1   | 1   |     | 1 | ٦F | Ī |   | BROWN                                                                     |
| PHONE NUMBER*:   |          |        | 1-    |       |           |      | _    |       |      |       |      |     | ZIF | P CC | DE: |     |     | 1 | ٦F | Ī |   | By submitting this form, you acknowledge the                              |
| E-MAIL*:         |          |        | Ī     |       |           |      |      |       |      |       |      |     |     |      |     |     |     | Ī |    |   |   | your information will be shared with a third part to complete your order. |
|                  |          |        |       |       |           |      |      |       |      |       |      |     |     |      |     |     |     |   |    |   |   |                                                                           |
|                  |          |        |       |       |           |      |      |       |      |       |      |     |     |      |     |     |     |   |    |   |   |                                                                           |

in full color, visit www.irvineshelter.org
STYLE CODE: \_\_\_\_\_\_\_
TWO-SIDED PRINTING (if applicable): \_\_\_\_\_
SIZE-

For more information and to view Designer Tags

| 🗌 SMALL - 2         | 0MM(4/5")   | \$13.00   |
|---------------------|-------------|-----------|
| MEDIUM -            | 30MM (1¼")  | \$14.00   |
| LARGE - 3           | 8MM (1 ½" ) | \$15.00   |
| OLOR (if applicab   | ole):       |           |
| BLACK               | PURPLE      | DARK BLUE |
|                     |             |           |
| □ ORANGE<br>□ BROWN | RED         | D PINK    |
|                     |             |           |